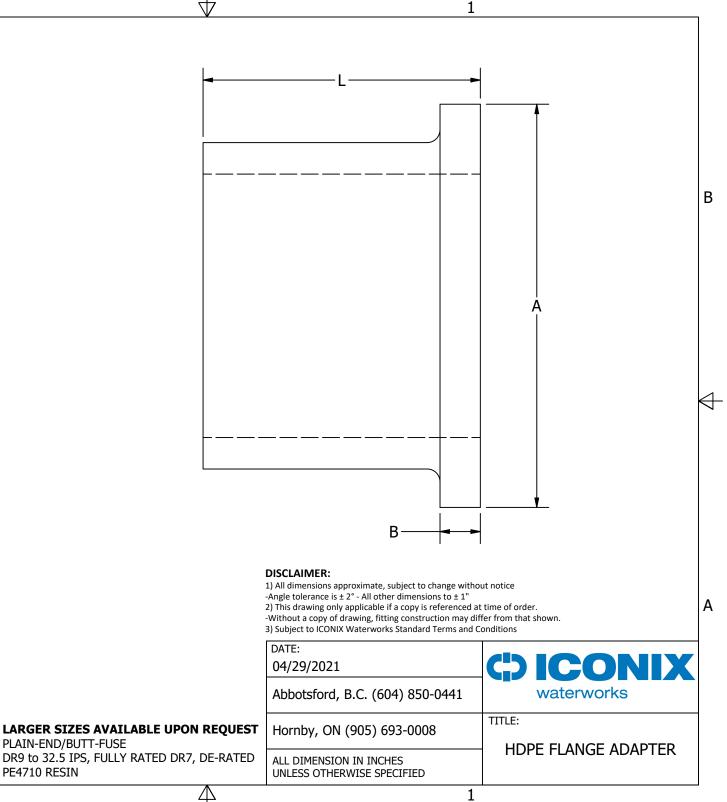

|        |                 |       |      | 2     |
|--------|-----------------|-------|------|-------|
|        | IPS             |       |      |       |
|        | NOMINAL<br>SIZE | А     | В    | L     |
| В      | 2"              | 3.94  | 0.40 | 5.71  |
|        | 3"              | 5.00  | 0.42 | 5.82  |
|        | 4"              | 6.00  | 0.54 | 6.54  |
|        | 6"              | 8.50  | 0.80 | 8.00  |
|        | 8"              | 10.63 | 1.02 | 9.02  |
|        | 10"             | 12.75 | 1.29 | 10.01 |
| Д<br>А | 12"             | 15.00 | 1.55 | 10.75 |
|        | 14"             | 17.50 | 1.62 | 12.00 |
|        | 16"             | 20.00 | 1.85 | 12.00 |
|        | 18"             | 21.12 | 2.08 | 12.00 |
|        | 20"             | 23.50 | 2.31 | 12.00 |
|        | 24"             | 28.00 | 2.77 | 14.00 |
|        | 28"             | 32.30 | 3.23 | 14.00 |
|        | 30"             | 34.30 | 3.46 | 14.00 |
|        | 32"             | 36.50 | 3.69 | 14.00 |
|        | 36"             | 40.80 | 4.16 | 14.00 |
|        |                 |       |      |       |