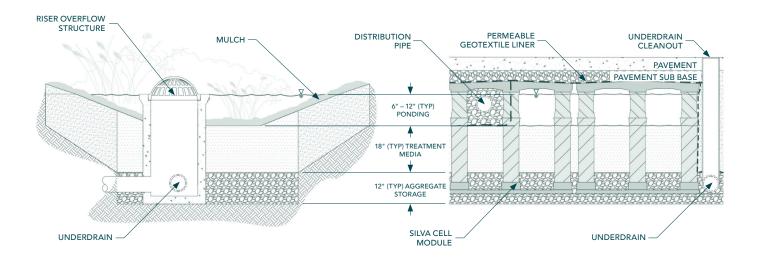

## SILVA CELL BIORETENTION

3x Silva Cell system shown. Overflow outlet not shown and is typically integrated into inlet structure.