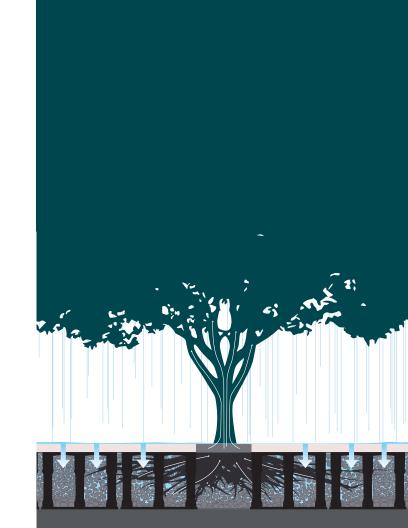

## TYPICAL BIORETENTION

Typical bioretention cross section adapted from San Francisco Public Utilities Commission (SFPUC) Typical Details (2017).